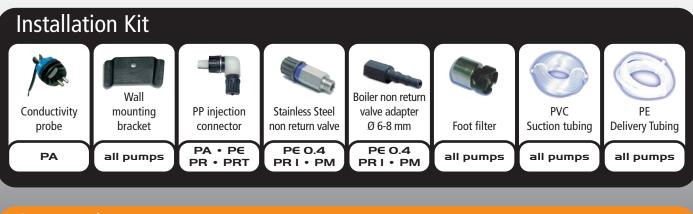

## Installation kit and Accessories

#### Accessories

<sup>c</sup> With every type of dosing pump. Two end of product alarm input via level probe in the form of a reed contact signalled with the flashing of the LED. Supplementary Output alarm relay available. Power supply: 230 Vac (24 Vac on demand) \*\* Ø internal 10mm, Ø external 16mm on demand