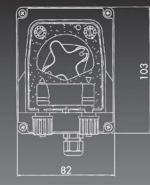

# Easy installation Minimum maintenance

**Easy wall mounting** and removing thanks to the fixing brackets

**Plugs on** circuit board provide for a quick electrical connection

**Easy tubing replacements.** There's no need to start the pump