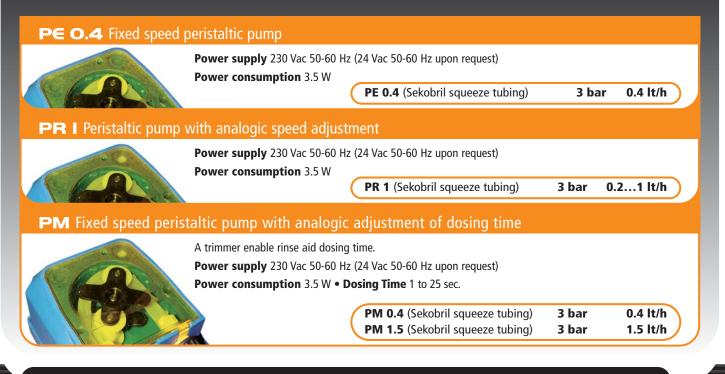

propylene enclosure** extremely shockproof and resistant to chemical aggression



IP 65 protection degree and class 2 electrical insulation (no ground connection required)

Extra-strong and long life Santoprene and Sekobril squeeze tubing, always equipped with inletoutlet fittings for fast and safe connections

## User friendly



Via trimmer settings simple and fast parameters configuration

**Plugs for** protecting settings to avoid undesired tampering

# Easy installation Minimum maintenance

**Easy wall mounting** and removing thanks to the fixing brackets

**Plugs on** circuit board provide for a quick electrical connection

**Easy tubing replacements.** There's no need to start the pump



### Peristaltic Pumps for **Detergent**



Our Range

#### Peristaltic Pumps for *Rinse Aid*



## Installation kit and Accessories



#### Accessories



<sup>c</sup> With every type of dosing pump. Two end of product alarm input via level probe in the form of a reed contact signalled with the flashing of the LED. Supplementary Output alarm relay available. Power supply: 230 Vac (24 Vac on demand) \*\* Ø internal 10mm, Ø external 16mm on demand





SEKO Asia Pacific SINGAPORE • SEKO China CHINA • SEKO do Brasil BRAZIL • SEKO Dosing Systems USA • SEKO Southern Africa SOUTH AFRICA • SEKO Deutschland GERMANY • SEKO France FRANCE • SEKO Iberica SPAIN • SEKO Italia ITALY • SEKO SIETA ROMANIA • OOO SEKO RUSSIA • SEKO UK UNITED KINGDOM