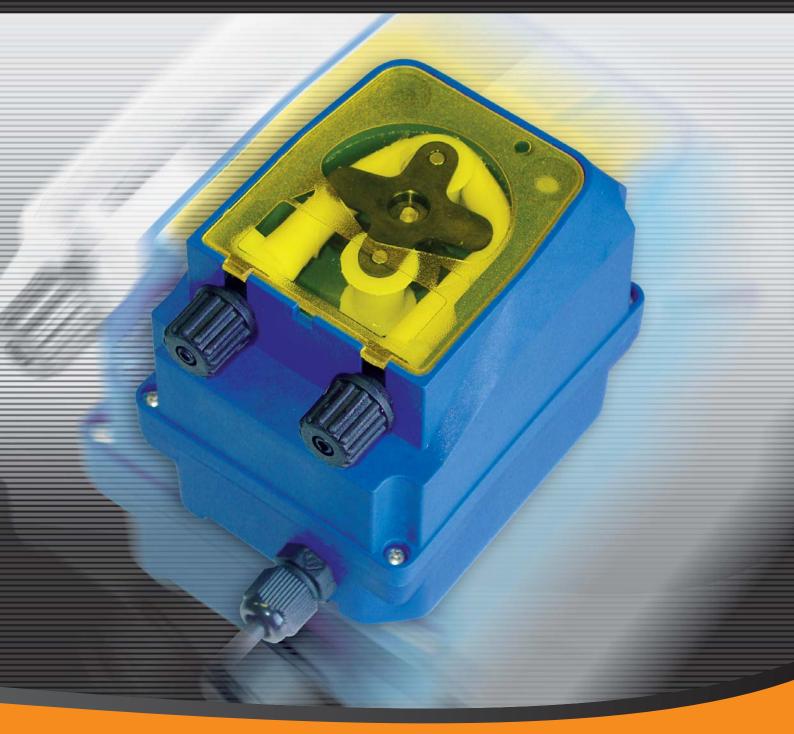

# Safe and Reliable

**Polypropylene enclosure** extremely shockproof and resistant to chemical aggression

IP 65 protection degree and class 2 electrical insulation (no ground connection required)

Extra-strong and long life Santoprene and Sekobril squeeze tubing, always equipped with inletoutlet fittings for fast and safe connections

## User friendly

Via trimmer settings simple and fast parameters configuration

**Plugs for** protecting settings to avoid undesired tampering

# Easy installation Minimum maintenance

**Easy wall mounting** and removing thanks to the fixing brackets

**Plugs on** circuit board provide for a quick electrical connection

**Easy tubing replacements.** There's no need to start the pump