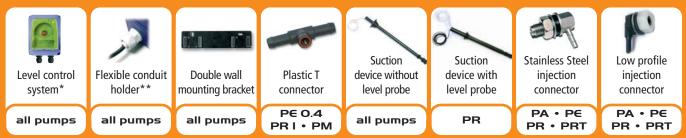

## Installation kit and Accessories

#### Accessories

<sup>c</sup> With every type of dosing pump. Two end of product alarm input via level probe in the form of a reed contact signalled with the flashing of the LED. Supplementary Output alarm relay available. Power supply: 230 Vac (24 Vac on demand) \*\* Ø internal 10mm, Ø external 16mm on demand