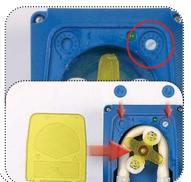

# Easy installation Minimum maintenance

**Easy wall mounting** and removing thanks to the fixing brackets

**Plugs on** circuit board provide for a quick electrical connection

**Easy tubing replacements.** There's no need to start the pump