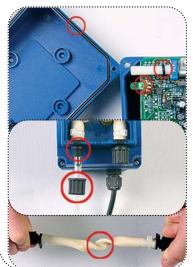

# Easy installation Minimum maintenance

**Easy wall mounting** and removing thanks to the fixing brackets

**Plugs on** circuit board provide for a quick electrical connection

**Easy tubing replacements.** There's no need to start the pump