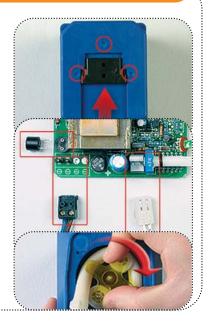

# Easy installation Minimum maintenance

**Easy wall mounting** and removing thanks to the fixing brackets

**Plugs on** circuit board provide for a quick electrical connection

**Easy tubing replacements.** There's no need to start the pump

## User friendly

Via trimmer settings simple and fast parameters configuration

**Plugs for** protecting settings to avoid undesired tampering