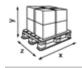

8

- · A hygienic solution based on high quality paper for effective drying
- · 2-Ply, white
- · Flat sheets are fed out in the right size
- · Zero wastage with all the paper on the rolled used up
- · Large amount of paper on the roll
- · When used in conjunction with the Katrin Inclusive System Towel Dispenser, the number of sheets per roll will be 445
- · Suitable for all washrooms but especially where their high traffic
- · Soft and strong
- Controlled consumption and reduced cost in use
- · Approved for short-term contact with food
- Certified under the Nordic Swan Eco Label
- Certified under the EU Flower Eco Label





## 



#### Product / Consumer pack







#### **Transport pack**



x 390 mm y 222 mm z 538 mm

|   | 6 |  |
|---|---|--|
| 9 | 6 |  |



#### **Transport pallet**



x 800 mm y 2370 mm z 1200 mm



40



297.48 kg



### **Related products**



90045 Katrin Inclusive System Towel Dispenser - White



92025 Katrin Inclusive System Towel Dispenser - Black



40711 Katrin System Towel Dispenser XL - Black



40735 Katrin System Towel Dispenser XL - White