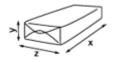

#### **Transport pack**

x 390 mm y 222 mm z 538 mm

|   | 6 |  |
|---|---|--|
| 9 | 6 |  |