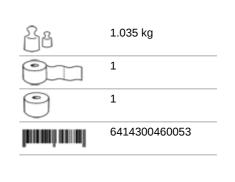

# Katrin Plus System towel M2

#### 460058

- · A hygienic solution based on high quality paper for effective drying
- · 2-Ply, white
- · Flat sheets are fed out in the right size
- · Zero wastage with all the paper on the rolled used up
- · Large amount of paper on the roll
- · When used in conjunction with the Katrin Inclusive System Towel Dispenser, the number of sheets per roll will be 445
- · Suitable for all washrooms but especially where their high traffic
- · Soft and strong
- Controlled consumption and reduced cost in use
- · Approved for short-term contact with food
- Certified under the Nordic Swan Eco Label
- Certified under the EU Flower Eco Label





## 



#### Product / Consumer pack







#### **Transport pack**



x 390 mm y 222 mm z 538 mm

|   | 6 |  |
|---|---|--|
| 9 | 6 |  |



#### **Transport pallet**



x 800 mm y 2370 mm z 1200 mm



40



297.48 kg



### **Related products**



90045 Katrin Inclusive System Towel Dispenser - White



92025 Katrin Inclusive System Towel Dispenser - Black



40711 Katrin System Towel Dispenser XL - Black



40735 Katrin System Towel Dispenser XL - White