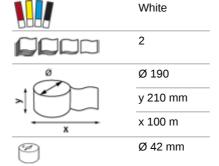

#### 460058

- · A hygienic solution based on high quality paper for effective drying
- · 2-Ply, white
- · Flat sheets are fed out in the right size
- · Zero wastage with all the paper on the rolled used up
- · Large amount of paper on the roll
- · When used in conjunction with the Katrin Inclusive System Towel Dispenser, the number of sheets per roll will be 445
- · Suitable for all washrooms but especially where their high traffic
- · Soft and strong
- Controlled consumption and reduced cost in use
- · Approved for short-term contact with food
- Certified under the Nordic Swan Eco Label
- Certified under the EU Flower Eco Label