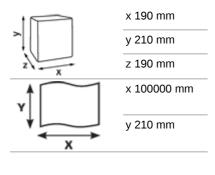

#### Product / Consumer pack

#### **Transport pack**

x 390 mm y 222 mm z 538 mm

|   | 6 |  |
|---|---|--|
| 9 | 6 |  |